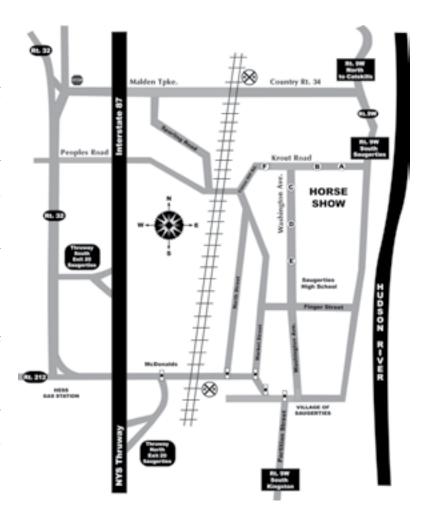

anent Stabling - Gold Gate B&C - Permanent Stabling - Silver Gate D&E - Portable Stabling Gate F - Trailer Parking

#### **Passenger Cars**

Go 1.0 mile, and turn right onto Peoples Road. Immediately after the railroad crossing, bear left on Canoe Hill Road. Canoe Hill Road becomes Krout Road. HITS Hudson Valley will be on your right.

#### **Trucks/Trailers in Tow**

Travel 0.5 mile past Peoples Road to Y intersection. Bear right at Y intersection to County Rt 34 and go 0.1 mile to 4-way stop. Turn right onto Malden Turnpike/County Route 34. Go 1.6 miles to stop sign at intersection for Route 9W. Turn right onto Route 9W South. Go 0.4 miles to Krout Road. Turn right on Krout Road - Caution! This is a steep downhill grade. HITS Hudson Valley will be on your left, at the base of the hill.











#### **BEST WESTERN PLUS Kingston Welcomes HITS!**

Located just off I-87 Exit 19, one exit south of Saugerties, in the historic district. Walking distance to many restaurants, boutiques and galleries.

- Complimentary Wi-Fi throughout the hotel
- Complimentary hot American breakfast
- All rooms offer microwave ovens and refrigerators
- Salt water, heated indoor pool
- Well-equipped fitness center

- First Capitol Bistro & Bar serving dinner and room service from 5:00pm until 10:00pm
- · Complimentary business center
- Pets welcome
- On-site guest laundry facilities

Be sure to ask for HITS Show discount. Call 845.338.0400.

**Kingston Hotel & Conference Center** 















































#### **BRONZE SPONSORS**

















## A PRODUCTIVE STAY NEVER F