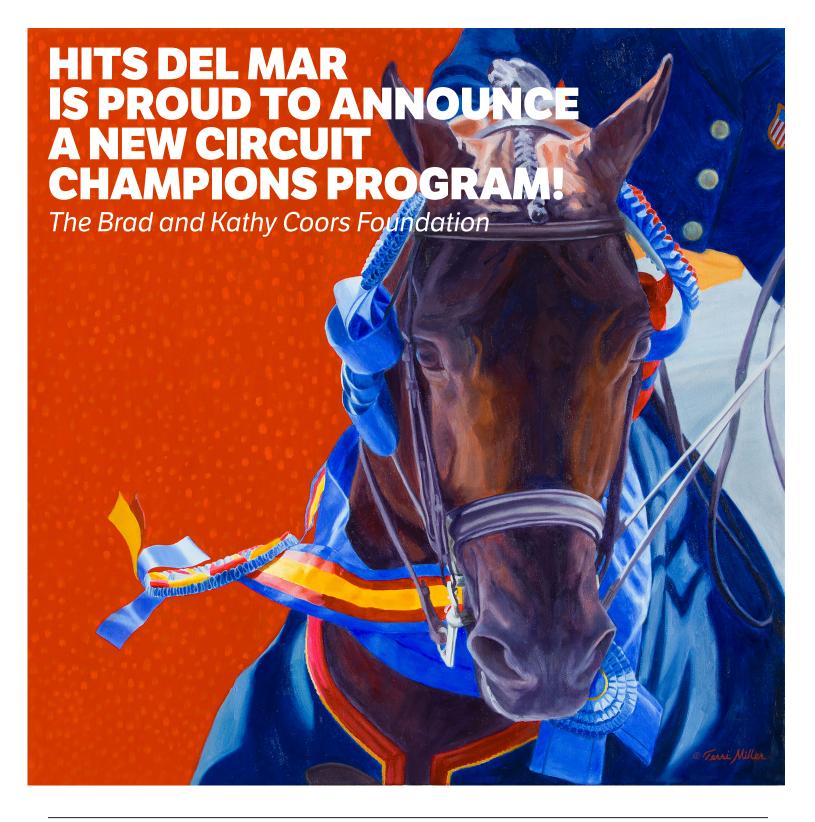

### HITS DEL MAR DRESSAGE CIRCUIT CHAMPIONS

### **NATIONAL PROGRAM**

\$2,500 FEI OPEN averaged high score winner over the 2024 Season of seven HITS National Shows

\$2,500 FEI AA/JR/YR averaged high score winner over the 2024 Season of seven HITS National Shows

\$2,500 TRAINING-FOURTH LEVEL OPEN averaged high score winner over the 2024 Season of seven HITS National Shows

\$2,500 TRAINING-FOURTH LEVEL AA/JR/YR averaged high score winner over the 2024 Season of seven HITS National Shows

Must compete at four of our seven National shows to win. Freestyles, Intro Level, Dressage Seat Medal and Young Horse/Materiale classes excluded.